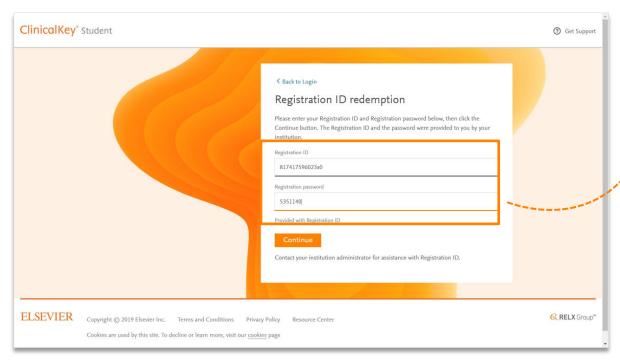

## Registering as an Instructor for ClinicalKey with a Registration ID and Registration Password

- 1. Go to <a href="https://www.clinicalkey.com/student/nursing/register">https://www.clinicalkey.com/student/nursing/register</a>
- 2. Enter the Registration ID and Registration Password provided to you here.

\*Note: ID and password are case-sensitive.

3. Click Continue.