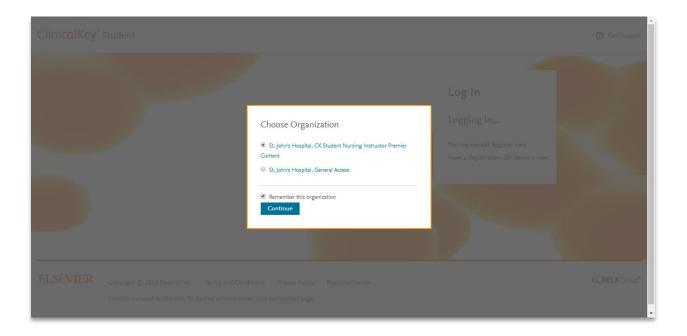

## **ClinicalKey** Student

5. To enable your instructor privileges, choose the option which correlates your instructor role, upon logging in.

You now have instructor privileges and remote access to <a href="https://www.clinicalkey.com/student/nursing/">https://www.clinicalkey.com/student/nursing/</a>