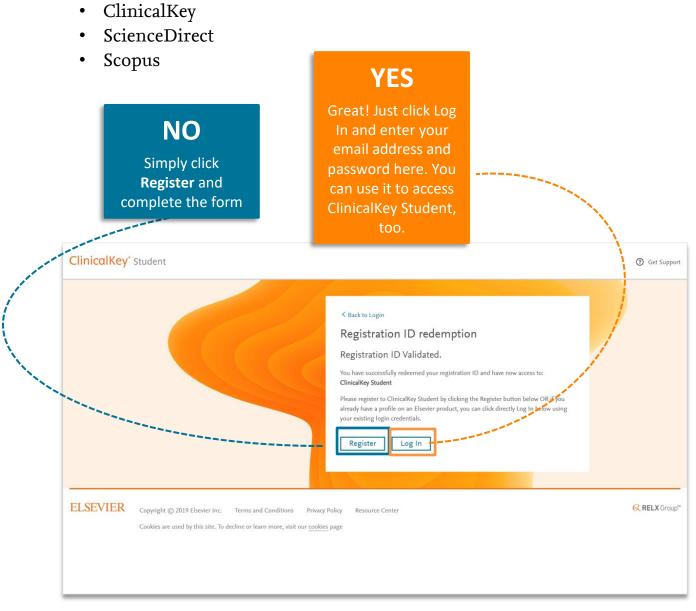

## ClinicalKey® Student

- 4. Do you already have a username (email address) and password for any of these Elsevier products?
  - ese Elsevier products?

## **ClinicalKey** Student

5. To enable your instructor privileges, choose the option which correlates your instructor role, upon logging in.

You now have instructor privileges and remote access to <a href="https://www.clinicalkey.com/student/nursing/">https://www.clinicalkey.com/student/nursing/</a>